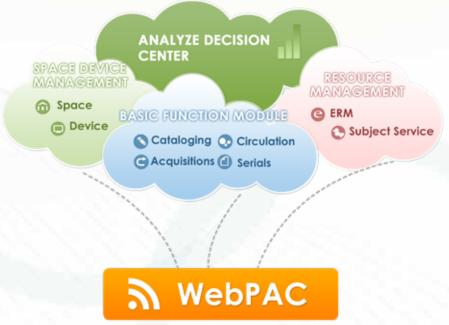

## Connection

iNspire APIs provide customization of services to give libraries better ways to connect their operations with their patrons.

iNspire system architecture

## Unified Resource Management

iNspire supports the entire suite of library operations for print, and electronic resources.

### **Flexibility**

iNspire simplifies library workflows by using a unique automated business processes and shared data.

## Cloud-based Solution

Offered as a cloud service to increase the return on investment and reduce the total cost of ownership of the library's infrastructure, and to provide access to shared data and services

## Open Platform

Using web-based, open interfaces, iNspire can be integrated seamlessly with other systems including external campus systems, and libraries can develop adapters and plug-ins to meet their institutions' unique needs.